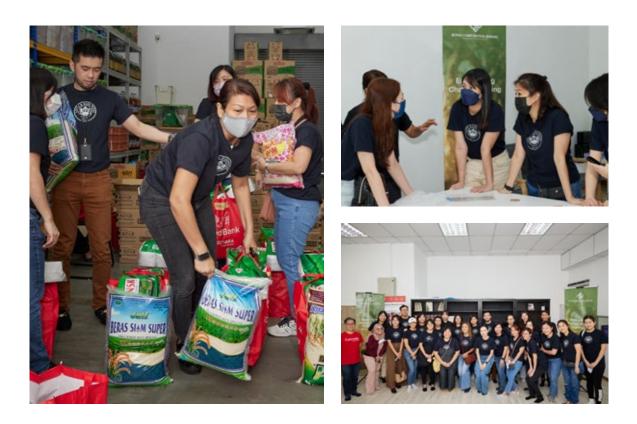

## CSR with Kechara Soup Kitchen

October - December 2023

From October to December 2023, our staffs actively participated in several provision delivery and street distribution events in collaboration with Kechara Soup Kitchen, supporting crucial community causes. Additionally, the Group made a generous monetary contribution of RM50,000 to the organisation, furthering our commitment to social responsibility and community welfare.