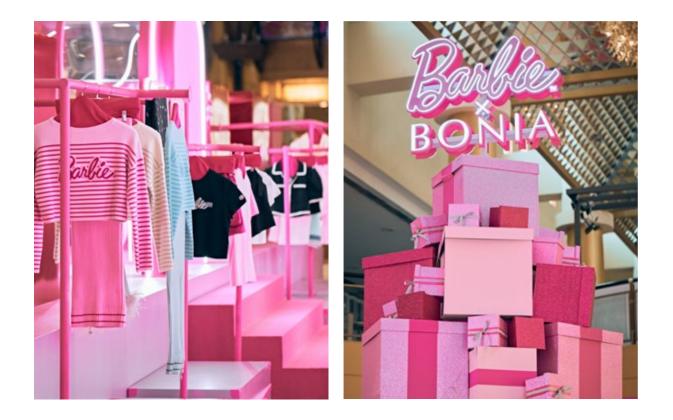

# Barbie™ x BONIA Pink Style Express Pop-up: A Magical Experience

November - December 2023

Step into the magical world of the Barbie x BONIA Pink Style Express Pop-up at Sunway Pyramid.

This enchanting event features Sunway Pyramid's first-ever 120-foot-long Barbie-themed train installation that takes visitors on a whimsical journey of fashion and fun. Adding to the festive magic, a towering 18-foot Christmas tree, beautifully crafted from oversized gift boxes, serves as a striking centerpiece in this unforgettable collaboration.

The Barbie train also features a heartwarming Powered by Purpose wall, showcasing the names of 50 critically ill children from Make-A-Wish Foundation Malaysia alongside their wished-for-toys. This special touch brings an extra layer of joy and meaning to the enchanting experience.