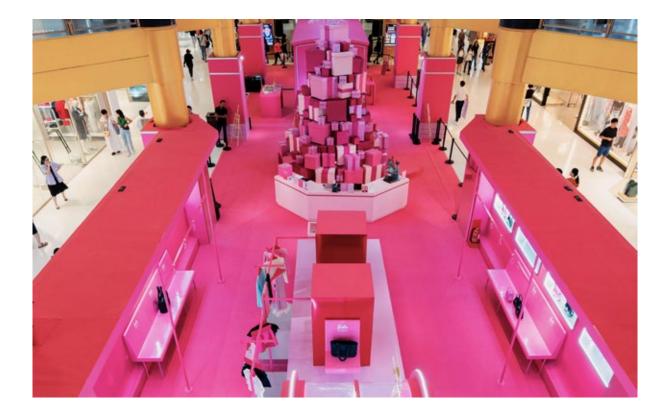

# Barbie™ x BONIA Pink Style Express Pop-up: A Magical Experience

November - December 2023

Step into the magical world of the Barbie x BONIA Pink Style Express Pop-up at Sunway Pyramid.

This enchanting event features Sunway Pyramid's first-ever 120-foot-long Barbie-themed train installation that takes visitors on a whimsical journey of fashion and fun. Adding to the festive magic, a towering 18-foot Christmas tree, beautifully crafted from oversized gift boxes, serves as a striking centerpiece in this unforgettable collaboration.

The Barbie train also features a heartwarming Powered by Purpose wall, showcasing the names of 50 critically ill children from Make-A-Wish Foundation Malaysia alongside their wished-for-toys. This special touch brings an extra layer of joy and meaning to the enchanting experience.